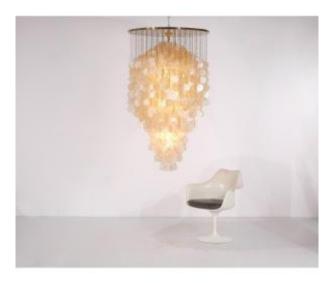

## Description

Ceiling light inspired by the "FUN 8DM" model in brass with shells (mother-of-pearl) which let the light pass through, suspended by chains to have different heights and give this beautiful shape of the genius of Verner Panton. Production period - 1960s. Dimensions - Width 90 cm x Depth 90 cm x Height 155 cm. Materials - Shell, brass. Color - White, Gold. Item Condition, Comments - Good condition, some broken shells. If you have any further questions or need more photos, please do not hesitate to contact me. For a transport quote, please contact me.

## 7 500 EUR

Period : 20th century Condition : Bon état Material : Nacre Length : 90 Width : 90 Diameter : 90 Height : 155