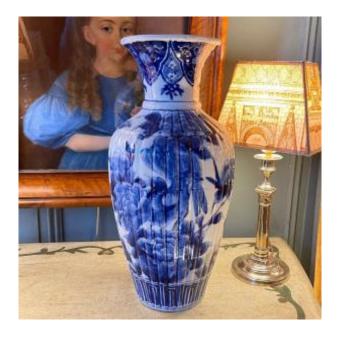

## Large Decorative Vase In White And Blue Earthenware

340 EUR

Period: 20th century

Condition : Très bon état Material : Earthenware

Height: 45

## Description

Large decorative vase in white and blue earthenware decorated with birds, butterflies and

florals from the 20th century. Dimensions: Height: 45 cm Diameter of the base: 13 cm

Diameter: 15.5 cm