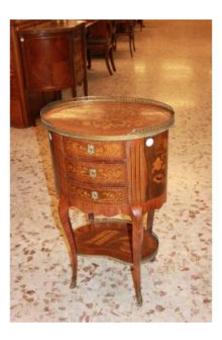

#### Description

French Oval Side Table from the Second Half of the 1800s, Louis XV Style, crafted from Rosewood and Violet Wood. It features a richly inlaid top bordered by brass railing, 3 central drawers also intricately inlaid, and curved rosewood sides adorned with elaborate inlaid motifs. It finishes with cabriole legs connected by a lower shelf and bronze appliques. Origin: France Period: Second Half of the 1800s Style: Louis XV Dimensions: 49x37x82h cm