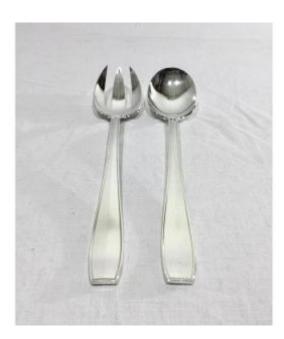

#### Description

Salad serving cutlery in silver metal, Atlas model. 20th century French work from the famous Christofle house.

All our parts are restored by our workshop to be as close as possible to new condition.

### Dimensions -

Weight of cutlery : 224 grams Length of fork : 24.3 centimeters Width of serving fork : 5.2 centimeters Length of spoon : 24.2 centimeters Width of spoon : 5.4 centimeters Width of handle, at widest : 2.2 centimeters