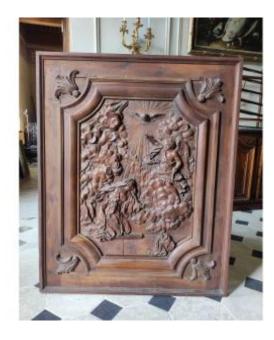

## Important Carved Annunciation Panel Around 1700

2 500 EUR

Period: 17th century

Condition: Très bon état

Material : Wallnut Width : 111,5 cm

Height: 136 cm

## Description

Very important and exceptional carved walnut panel from the Louis XIV period, representing the annunciation, in a heavily molded frame decorated with foliage at the corners. The powerful scene, depicting the moment when the angel Gabriel appears to Mary on a cloud, is sculpted in strong relief. Rare piece due to its quality of execution and its impressive dimensions. Very good state of conservation, completely in its original state (just tiny losses to report on the fingers of the two main characters). Dimensions: 136 X 111.5 cm Contact us for shipping.