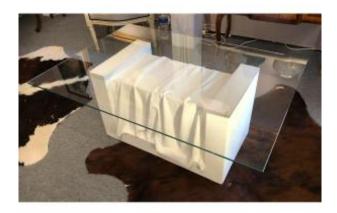

### Description

Plaster base table by Loic Beuchet produced by the Sedap workshop in 1984. This elegant base table topped with a safety glass top is characterized by the purity of its lines animated by a delicate drape.