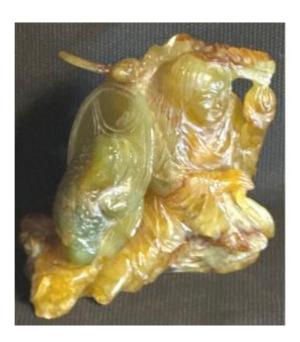

# China Jade Sculpture Early 20th Century Wise Carp And Bat

#### CHINA.

Jade sculpture with color nuances. A representation of a crouching wise man, a carp on his side and a bat behind his neck. Early 20th century. Dimensions: H: 9 cm. Length: 9 cm. Depth: 5 cm. IN GOOD USED CONDITION, note a lack in the upper part: as in the photos.