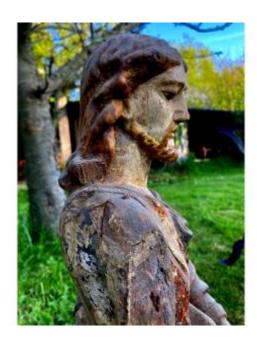

## Statue Of Christ On Base. Period Early XVII E. Linden, Silvering And Polychromy.

2 300 EUR

Period: 17th century

Condition: Etat d'usage

Material: Solid wood

Width: 25

Height: 73

Depth: 16

## Description

Interesting church statue of Christ in lime, on foot with base (two iron rods) and perhaps coming from an oratory. Early 17th century. Manche work. Traces of polychromy and silvering.

Beautiful pathetic facial expression in line with religious art highlighted since the counter-reformation, the Council of Trent and its application in Christianity. beautiful dimensions, very nice work.