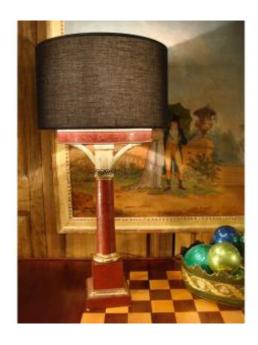

## Lamp In Red And Gold Lacquered Tole, Directoire Empire Period

680 EUR

Period : 18th century Condition : Bon état

Material: Painted metal

Width: 10,9 cm Diameter: 30 cm Height: 60,5 cm

## Description

Lamp called "Carcel" in red and gold lacquered sheet metal. This lamp has retained its reservoir and its crown. It was subsequently electrified with a completely revised electrification. The spout system is removed, it originally included a globe. It shows some wear and patina from time. Directoire Empire period lamp. Dimensions: Height with lampshade: 60.5 cm - Diameter: 30

Tieight with fampshade. 00.5 cm -

cm - Base: 10.9 cm <sup>2</sup>

You will find more photos on our site: www.remparts-antiquites.com

Dealer

Antiquaires David Balzeau & Pascale Brion

Les Remparts Antiquités Expertises Vannes