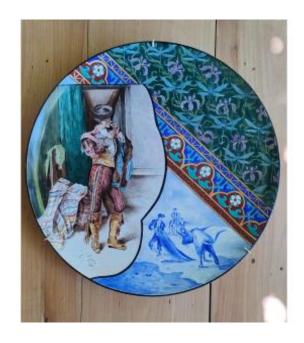

## Description

Very interesting large earthenware dish on the theme of bullfighting

Part in rimmed relief enamel and part painted Signed on the back with initials and dated 1920 Another signature present in the decoration, lower left, has been scratched and is therefore illegible (see photo)

**Excellent condition** 

Rare regionalist subject, bright colors, preserved

We find a similar dish in the book "Vieillard & Cie" by Jacqueline du Pasquier, Edition "Le Festin" page 200

The latter, signed by the daughter by Edmond Chauffrey and dated 1898, is a true copy of the dish that we are presenting to you