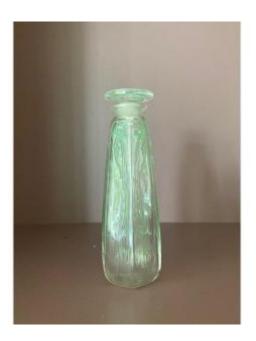

## Description

The Cyclamen perfume bottle is one of the first bottles created by R.lalique for the perfumer Coty in 1909.

It is strongly influenced by the 1900 style which it expresses through dragonfly women.

The cap is titled Cyclamen Cotu Paris and the bottle is signed R.Lalique.

It is in excellent condition and has kept its original patina.

## 3 500 EUR

Signature : R.Lalique Period : 20th century Condition : Très bon état Material : Glass Width : 5 cm Diameter : 5 cm Height : 13,5 cm Depth : 9 cm