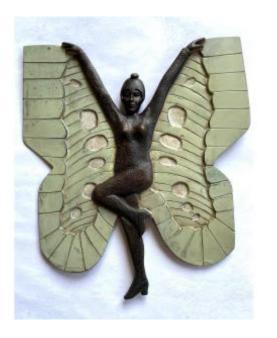

"butterfly Woman". Art Deco Bronze Bas-relief Plaque. France Early 20th Century.

## Description

Art Deco bronze plaque representing in bas relief a dancer disguised as a butterfly. Brown and green patina. France early 20th century. Good condition. Can be placed flat (four small feet on the back) or suspended by a ring.26 x 23 cm.