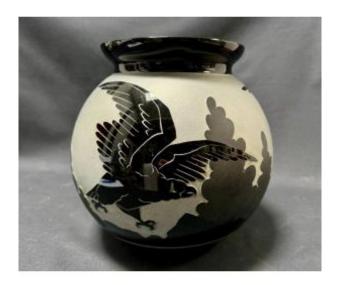

## Large Artver Vase In Ball Shape With A Neck - Signed - Art-deco Style, heller

650 EUR

Signature: Artver

Period : 20th century Condition : Bon état

Material : Glass

Diameter: 28

Height: 25

## Description

Large ball-shaped ARTVER vase with a neck - Signed - Art-Déco

beautiful large and imposing glass vase from the 1930s

from the famous Boom glassworks, Belgium

Eagle decoration

design by Paul Heller

height 26 cm/diameter 24 cm/edge 18 cm

in a perfect state! not a single scratch!!!

Technique: engraved

Background: Grey/Silver

Black glass color

Dealer