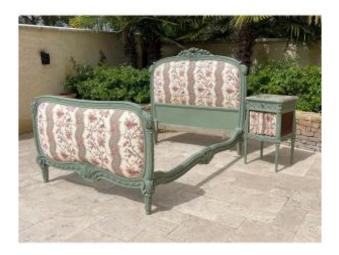

## Description

Magnificent green lacquered Louis XVI style upholstered bed. It is accompanied by its original bedside table. Massive work of French quality. It is a very decorative set.

Nightstand: The bedside table is original because it has three cane sides, a drawer and a small curtain