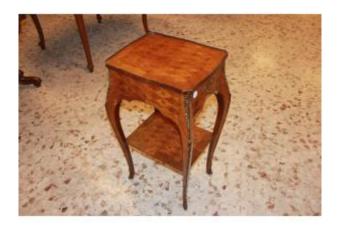

## Description

French Louis XV Style Bedside Table from the Second Half of the 19th Century, in Rosewood Richly Inlaid. It features a side under-shelf drawer, bronze applications on the drawer, and the 4 cabriole legs joined by a lower body also richly inlaid.