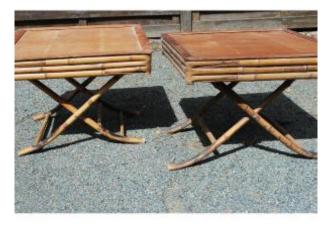

## Description

Pair of elegant coffee tables and or end tables in bamboo, the X-shaped folding base, the woven bamboo top, the edges of the tables also in bamboo, Work from ASIA from the end of the 19th century, for the European market, original, quality and in "good" general condition, however small wear and tear from use Beautiful model