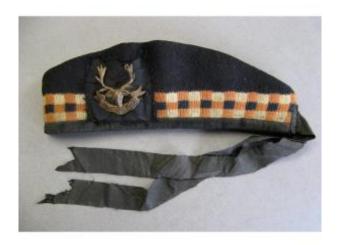

## Glengarry Of The Scottish Seaforth Highlanders. Wwi/wwii.

## Description

Beautiful Glengarry cap from the WWI or WWII period to the Seaforth Highlanders. In black cloth and black/red/white checkerboard. Cape badge of the Scottish Seaforth Highlanders, originally mounted on black tartan. The black fabric strips are complete. No visible markings. Condition: Note signs of wear throughout the piece. Size 55/56 cm. - The Gordon Highlanders were a line infantry regiment of the British Army that existed for 113 years, from 1881 to 1994.