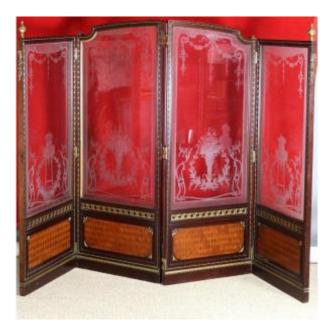

### Description

Four-leaf screen in marquetry and engraved glass. This screen is from the Napoleon III period, it is decorated with gilded bronzes. We note some missing veneer on the bottom panels as well as the connecting hinges in the central part. The engraved windows are in perfect condition. DIMENSIONS: 1.55m high, 0.60m wide for each leaf. Delivery on estimate.

#### 4 800 EUR

Period : 19th century Condition : Etat d'usage Material : Marquetry Width : 2,40m Height : 1,55m