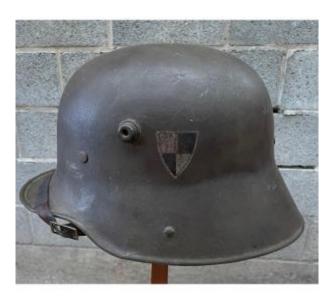

## Description

Exceptional Guard helmet.

Almost 100% smooth paint. On the left side is the Hohenzollern shield in black and white paint. At the rear, company number "6" in red paint. Leather headdress made up of three black leather pads. Jugular.

This helmet is in very good condition, entirely original including the interior, the chin strap and the paint, shield and number included.