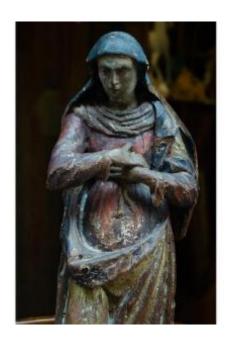

## Sculpture Of A Woman Praying With Her Hands Joined. 17th Century Or Earlier.

### Description

Sculpture of a woman praying with her hands joined.

17th century or earlier.

Polychrome wood.

Refined sculptural workmanship of great expressiveness and charm with some shortcomings due to age.

Germanic area or Austria.

Elongated, Gothic / Nordic proportions of the figure; the red dress with the belt tied with a bow still has a Renaissance style.