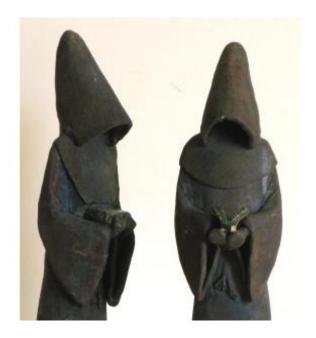

## Description

Two monks dressed in homespun cassocks reading. Glazed clay in the "Raku" taste. Both bearing the JOLLIER signature. High: 33 and 32 cm. Twentieth century. (small chips or changes in enamel) This artist produced different types of vases, some in the "raku" style. These two subjects, more or less close to each other, will fit perfectly into a very minimalist or stripped-down contemporary interior.