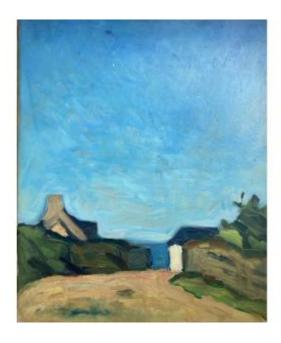

## Description

I might have called it "Lapicque before Lapicque", but that would have been wrong: the master is completely present in this painting with his audacity and his innate gift for colors. Here is a powerful work by Charles Lapicque, dating from the 1920s, depicting seaside cabins under an azure sky, most likely in Brittany. Our oil on board is signed with a pyrogravure needle at the top left. Measuring 46 x 38 cm, the framed dimensions are 55 x 46 cm.