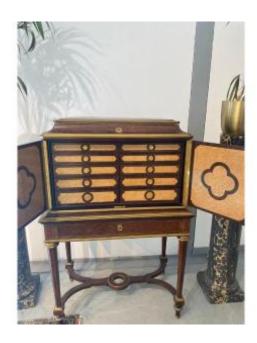

## Jewelry Stand Signed Sormani

16 500 EUR

Signature : Sormani Period : 19th century

Condition: Très bon état

Material: Wood marquetry

Width: 0,86m Height: 1,33m Depth: 0,54m

## Description

Jewelry stand with cut sides in veneer on all sides (burr walnut, rosewood and blackened wood fillets). It opens with two doors which reveal a maple burl interior with six drawers. The upper part opens with a flap fitted with a mirror. a large belt drawer, the four legs are joined by an X-shaped spacer. The keyholes and rings are in chiseled and gilded bronze. Signature of P.Sormani, 10 rue Charlot Paris. Last quarter of the 19th century. DIMENSIONS: 1.33m high, 0.86m wide and 0.54m deep. Delivery on estimate.