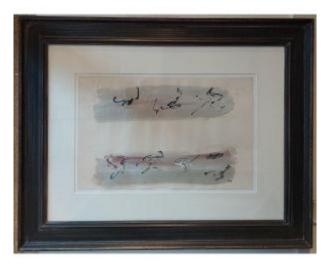

# Henri Michaux Gouache Circa 1960

#### Description

Very interesting gouache on paper from around the 1960s. Dimensions of the gouache: 32 x 50 cm signed with the monogramme HM on the lower right. Provenance: private collection, purchased in January 2000 at the Galerie Guy Bartschi in Geneva. Henri Michaux, a renowned painter of Belgian origin, is also well known as a writer and poet.