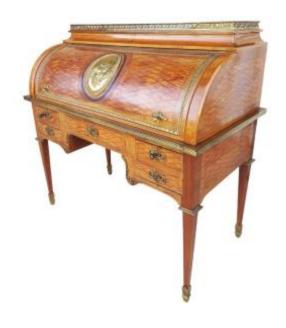

## St Louis XVI Cylinder Desk In Inlaid Lemon Tree

### Description

Louis XVI style inlaid cylinder desk in lemon wood and gilded bronze. It opens with four belt drawers, the cylinder is centered by a bronze medallion decorated with birds. The interior has drawers and lockers, a black leather writing desk. Sheath base finished with bronze shoes. The top is inlaid with an openwork bronze gallery. Period around 1920. Very good condition.