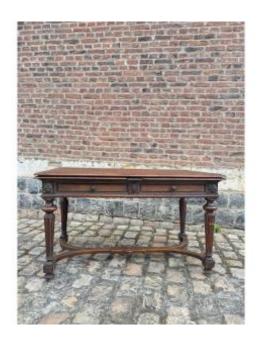

## Italian Dining Room Table In Natural Wood Louis XVI Style XIX Eme Century

**750 EUR** 

Period: 19th century

Condition: Très bon état

Material: Other

Width: 253 cm

Height: 76 cm

Depth: 74 cm

## Description

Italian-style extending dining room table in molded and carved natural wood in Louis XVI style. It opens with two retractable extensions and simulates two belt drawers. It rests on four fluted feet joined by a spacer. 19th century dimensions without extensions height 76 cm width 130 cm depth 74 cm dimension with extensions height 76 cm width 253 cm depth 74 cm delivery throughout France for 125 euros other destination contact us do not hesitate to contact us for any information