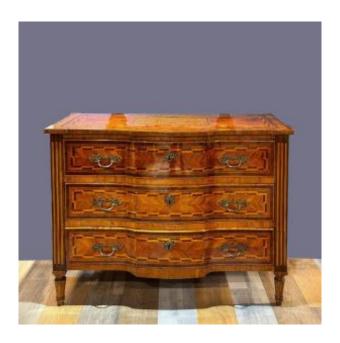

## Description

Louis XVI chest of drawers inlaid in various woods, 1700s era

Splendid original Louis XVI chest of drawers, inlaid in various woods including walnut and elm. Present 3 drawers in rebate with moved front. In the top present geometric decoration Original hardware Fully restored

Measurements: H 94 x W 123.5 x D 56 cm.