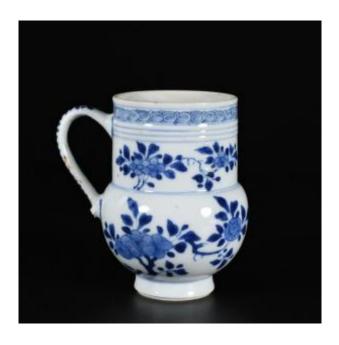

## Porcelain Mug With Blue And White Decor Of Flowers - China 18th Kangxi Period (1661-1722)

780 EUR

Period: 18th century Condition: Bon état Material: Porcelain

Height: 11cm

## Description

Porcelain Tankard with globular body with blue and white decoration, on one foot. The upper part of the tankard has raised ribs. The decoration consists of wreaths of flowers.

China 18th century Kangxi period (1661-1722)

Height: 11cm

For a similar model, see:

- Jorge Welsh, Tankards and Mugs: Drinking from Chinese Export Porcelain, Fig. 21, p.88 (for a model without the foot) and Fig. 26, p.100 (for a model with a different decoration)