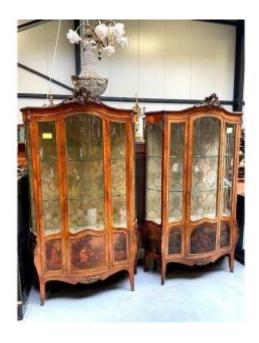

## Pair Of Louis XV Style Showcases

14 500 EUR

Signature : Vernis Martin

Period : 19th century Condition : Bon état

Material: Painted wood

Height: 207

## Description

Beautiful and rare pair of curved Louis XV style display cases in marquetry, decorated with gilded bronze and decorated with gallant scenes in Vernis Martin painting.

Each display case opens with a door and has two glass shelves and one wooden shelf.

French work from the last quarter of the 19th century, the pair is beautifully made.

This pair of display vitrines is in good condition (unrestored).

Dimensions:

eight 207 centimetres Width 116/99 cm Depth 35 cm Dealer