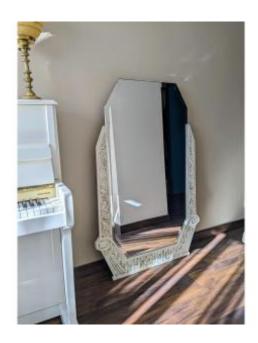

## Art Deco Hexagonal Mirror 131 X 88 Cm

## Description

Sublime mirror from the art deco period It consists of a large hexagonal beveled mirror, which is inserted into a wooden "half-frame", painted white and entirely carved with floral motifs and decorations typical of the art deco stule. The mirror is in excellent condition, with some slight traces of life, the frame as well, with a well patinated paint, polished in places, in a shabby chic spirit. This mirror will not go unnoticed, with its size and presence, and will be perfect in a living room, as in a bedroom, bringing a chic and vintage touch to your decor Circa 1930 Dimensions: - Width: 88 cm - Height: 131 cm - Thickness: 3 cm Weight: 15.7 kg Shipping possible in France and around the world. Please contact me in advance to establish a personalized quote for delivery. Free delivery