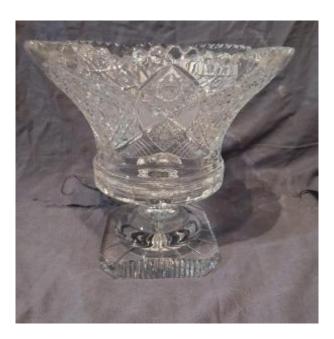

## Cut Crystal Crater Vase, Bohemia Early 20th Century.

## Description

This vase, in cut crystal, is made up of a flared crater, decorated with stars, geometric figures and grids in large 'reserves' of curved shapes. The neck is indented by a series of battlements. It rests on a powerful pedestal with a thick square base (13.5x13.5; h. 2.5) whose angles are truncated. Beautiful crystal work in perfect condition.