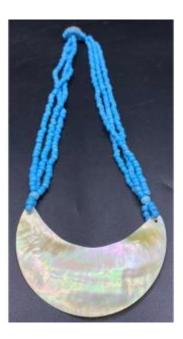

Mother-of-pearl Crescent Necklace And Glass Paste Beads, From The 1940s/50s, Foreign...

## Description

A mother-of-pearl crescent pendant necklace... And glass paste beads... In three rows... From the 1940s/50s... FOREIGN provenance... In perfect condition... The rounded side is yellow with pretty "pearly" reflections...! The underside is rather white... Weight... 64 gr