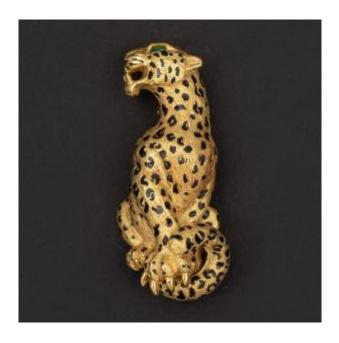

## 5418- Panther Clip Brooch Yellow Gold Emerald Enamel

2 500 EUR

Period : 20th century Condition : Parfait état

Material: Gold

## Description

Lapel Clip brooch (can be worn as a pendant) in chiseled yellow gold (18k) depicting a panther, punctuated with black enamel, the eyes set with a marquise-cut emerald.

Dimensions: 49 x 22 mm. Gross Weight: 20.90 g