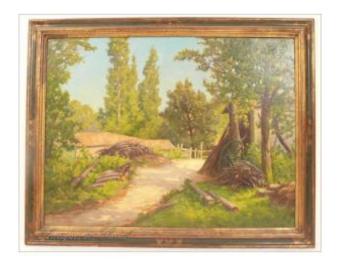

## Hsp Landscape Painting Sawmill Bordeaux Eugène Forel 1934

### Description

Large oil on panel representing a view of a sawmill in the Landes, region of Bordeaux, titled Around a sawmill, painted by Eugène Forel\* from 1934, 20th century. This painting is of very high quality. It is signed lower left. \*Eugène Forel (1858-1938) Bordeaux painter, Member of the Girondins Artists (He was its President). He participated in the Salon d'Automne. Eugène Forel worked during the end of the 19th century and the beginning of the 20th century. Well-rated artist on ArtPrice. Frame: 70 cm x 54.5 cm Panel: 61.5 cm x 46.5 cm Reference: 03090037H All photos are on: www.antiques-delaval.com