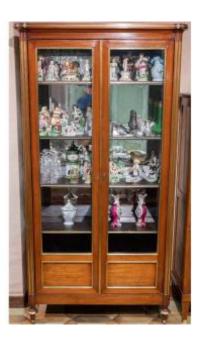

## Louis XVI Style Mahogany Showcase

## Description

Louis XVI style mahogany display case, opening with two doors on the front, glazed sides. The uprights have fluted feet, brass threads on the facade. Inside, four shelves are height adjustable, mirror at the back. Interior depth of the shelves: 0.28 m Work from the end of the 19th century. For further information, please contact us. Delivery or shipping on quote.