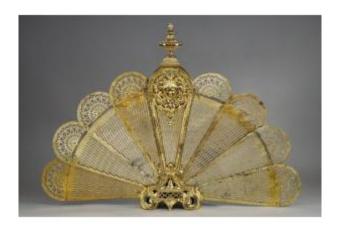

## Description

Elegant fire screen or fireplace screen in gilded bronze and brass, fan-shaped. The brass leaves are openwork. Acanthus leaves, a mask and foliage interlacing adorn both sides of the gilded bronze frame... Read more