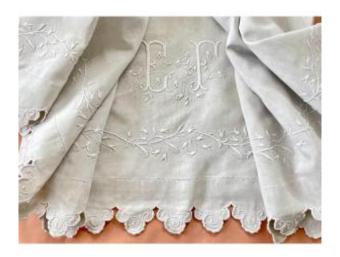

## Large Scalloped Ef Sheet With Flower Garland On Fairly Thick Linen

## Description

The center of the discovery is embroidered with an imposing "EF" monogram with imposing relief.

A garland of flowering branches is embroidered across the entire width of the discovery, highlighted with fine woven work.

The edge of the sheet ends with a very beautiful embroidered festoon.

Hand-embroidered work with significant relief on a fairly thick linen canvas, with a tight weave and a very beautiful drape.

Item in new condition, slightly gray in color which will lighten with washing without