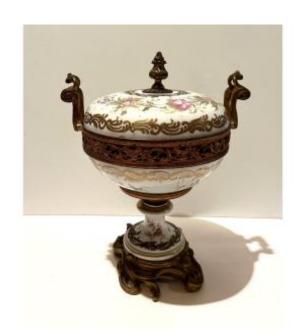

## Large Covered Pot In Porcelain And Chiseled Gilt Bronze Louis XV Style, 19th Century

#### Description

Large covered pot in porcelain and chiseled gilt bronze decorated with bouquets of flowers and golden highlights in relief in Louis XV style dating from the end of the 19th century. The interior is also decorated with a bouquet of flowers. A sword marking is visible under the lid. The base is in rocaille gilded bronze.

Dimensions:

Height: 28cm Width with handles: 21cm Depth: 17cm