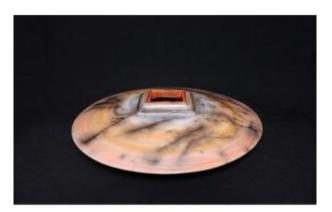

## Description

"Smoothed" ceramic sculpture in the shape of a lens and which can be used as a vase. Circular ceramic with perfect geometry in terracotta from individual workshop. Its orange-pink color is complemented by a blue-gray veined or marbled effect. On top, an extremely graphic 7 cm square opening is tightened by 5 ledges which overlap and form a rim. Probably mid-20th century. Unique piece