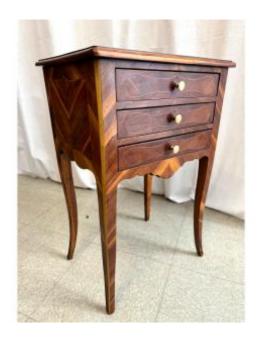

## Description

Occasional furniture / bedside table in the style of Hache. The manufacturing quality is based on a well-established vein veneered in a fern pattern. It goes from the bottom of the curved base to the panel framing frieze. The facade, the top and the sides are enhanced, decorated with a boxwood net. The edges of the interior of the jamb are in solid walnut. The corners of the frame have brass moldings and the top is molded in wood. The bronze buttons The proportions and functionality are nice! Possible delivery not included in the price.