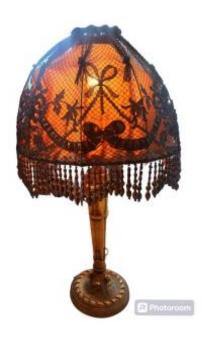

## Spectacular Lamp, Golden Wood Base And Lace Lampshade, Art Deco Style

1 180 EUR

Period: 20th century
Condition: Bon état
Material: Gilted wood

Diameter: 50 cm (abat-jour) Height: 90 cm (avec abat jour)

## Description

The Roaring Twenties are within your reach with this imposing Art Deco lamp, beautifully worked gilded wooden base, decorated with flowers in its upper and lower part, columns on the side topped with its dome-shaped lampshade, pretty orange fabric reworked with its lace decorated with knots and flowers; several lace techniques including so-called net lace, beaded lampshade surrounded by wooden beads; Art Deco style, circa 1930.