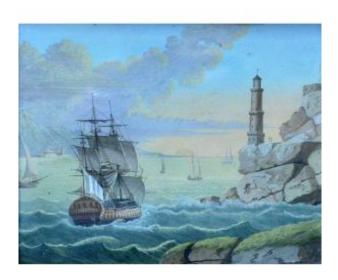

# Ships Approaching The Coast. Eighteenth Century.

# Description

French school of the 18th century. Pen, gouache and watercolor on paper

Early 19th century palmette frame

Dimensions including frame: 21.5 cm x 25 cm Dimensions of the work, at sight: 13.5 cm x 18.5