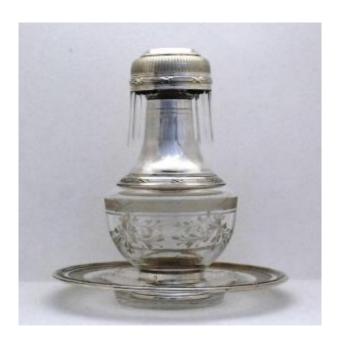

## Description

Water glass and lemon balm service in engraved crystal and solid silver with Minerva hallmark, Louis XVI style.

Comprising a crystal carafe with solid silver neck and shower base, lemon balm water bottle serving as a stopper for the carafe.

The neck of the carafe is topped with crystal glass and solid silver; the whole rests on a crystal plate rimmed with solid silver.

Total height: 18 cm.

Maximum diameter: 16.80 cm. Total gross weight: 809 grams