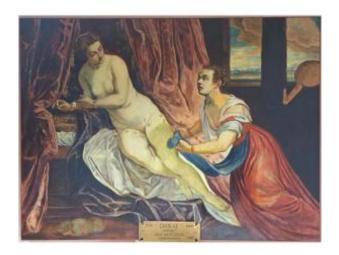

## Danae And The Golden Rain - After Tintoretto - By Pierre Robert Lucas

## Description

Oil on panel of the 1937 Grand Prix de Rome, dated 1942, probably produced during his return from the Villa Medici in Italy after winning his prize. He copies the painting by Tintoretto kept at the Lyon Museum of Fine Arts since 1811, stolen by Napoleonic troops. The subject comes from Greek mythology. To thwart an oracle which predicted to him that he would be killed by his grandson, Acrisios the king of Argos keeps his daughter Danae locked in a room at the top of a brazen tower with windows closed by thick bars. But Zeus managed to infiltrate the room in the form of a golden rain and seduce the beautiful Danae. From their union was born the hero Perseus. Danae, depicted as a greedy prostitute, makes her servant collect all the gold coins that have fallen from the sky. Pierre Robert Lucas was