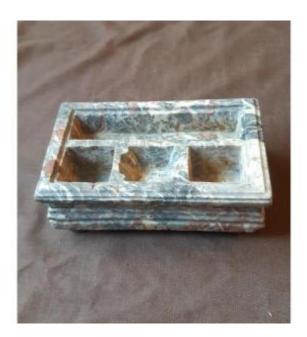

## Louis XIV Period Marble Inkwell

## Description

Small marble inkwell from the Louis XIV period. Gray-pink marble from Flanders Model with beautiful molding They present different cells dug into the block Four small ball feet carved in the mass (a slightly uneven one) Work late 17th century - early 17th century, very nice in terms of its dimensions.

## 750 EUR

Period : 18th century Condition : Bon état Material : Marble Length : 20,5 cm Height : 8 cm Depth : 12 cm