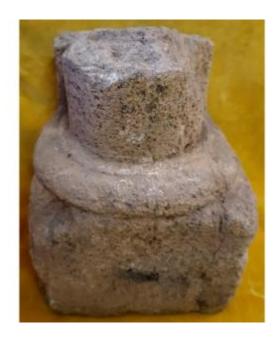

## Base Small Romanesque Column In Carved Stone Middle Ages (476 To 1472)

360 EUR

Period: Before 16th century

Condition: Quelques manques

Material: Stone

Width: 15 cm

Height: 20 cm

Depth: 15.5 cm

## Description

Base of applied column carved in the mass (10th/12th century) of a church (?). In good used condition, normal wear and losses due to age (middle age). POSSIBILITY OF SENDING, careful reinforced packaging, registered with signature, insurance and tracking on the internet by its number (shipping costs). SAONE ANTIQUITES store 149 rue de la Levée 01750 ST LAURENT SUR SAONE 500 meters from MACON (71000) open Tuesday to Saturday 3 p.m. - 7 p.m. and in the morning 10:30 a.m. - 12:30 p.m. (if no customer quote...) call before or SMS 06 13 21 81 09, to be sure thank you... Purchase sale furniture, objects 18-19-20th, estate , sharing, estimation, clearance...