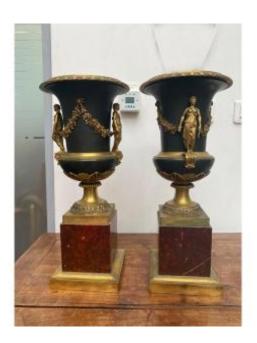

## Pair Of 19th Century Medici Vases

## Description

Rare large pair of Medici vases in patinated and gilded bronze from the first half of the 19th century. Athenian decorations supporting garlands of flowers (one to be reattached and one missing) and resting on a cherry red marble base mounted on a gilded bronze base. This pair of vases is similar to a Thomire model. DIMENSIONS: HEIGHT 49.5CM AND DIAMETER 16.5 CM DELIVERY ON QUOTE

## 9 500 EUR

Period : 19th century Condition : Parfait état Material : Bronze Diameter : 16.2cm Height : 49.5cm