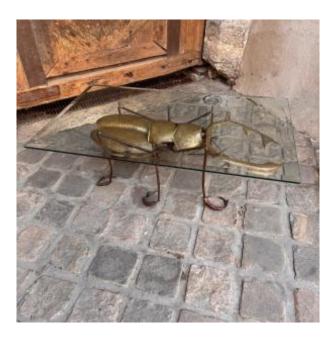

## Scarabée Coffee Table François Melin

## Description

François Melin coffee table, beetle-shaped base in brass and metal, glass top. François Melin (1942-2019) French artist, living in Villabé. He began his creations in the 1970s, equipped with his blowtorch. As his art evolved, he developed a technique of assembling small brass plates, which became his signature. He creates, with recycled materials, useful objects, fireplaces, tables, lamps but his favorite field is the animal world. Dimensions Length: 100 cm Width: 60 cm

## 6 800 EUR

Signature : François Melin Period : 20th century Condition : Très bon état Material : Brass Length : 100 Width : 60 Height : 33