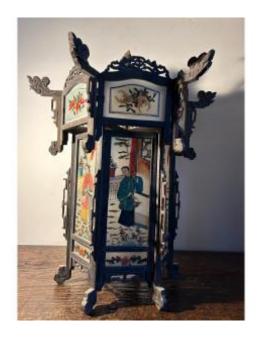

## Description

Large hexagonal lantern in carved and openwork exotic wood. Far East China or Vietnam, late 19th-early 20th century. height 60cm The upper part projects. Woodwork decorated with dragons and swirls of clouds. Model composed of 12 fixed under opaque painted glass: -6 plates decorated with animated scenes of characters from the palace including 1 broken but complete. 28/10cm -6 plates with flower decoration including 1 broken Presence of ornaments in glass beads and enameled copper plates with flower motif. 15.5/11.5cm Good general condition but note slight accidents on the wooden parts.