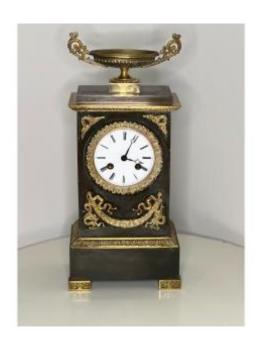

## Cartel Pendulum Terminal In Bronze Early 19 Eme Clock Uhre

**300 EUR** 

Period: 19th century

Condition: Très bon état

Material: Bronze

Height: 40

https://www.proantic.com/en/1326537-cartel-pendulum-termi

## Description

BEAUTIFUL BORNE CLOCK IN GILT AND PATINATED BRONZE DECORATED WITH GARLANDS OF FLOWERS TOP WITH A CUT ENAMELED DIAL INDICATING THE HOURS IN ROMAN NUMERALS IN WORKING CONDITION - SOUNDS THE HOURS AND HALF HOURS - "LINET FRÈRES" MECHANISM VERY GOOD CONDITION - WITH ITS BALANCER FROM THE EARLY 19TH CENTURY HEIGHT: 40 CM